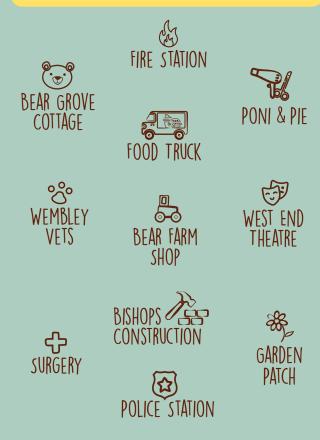

## 11 MAGICAL ROLE PLAY AREAS FOR LITTLE ONES TO ENJOY INCLUDING:

# ABOUT BEAR TOWN LONDON

Bear Town is a role play centre where young children can try a host of "grown up" jobs, from vets and builders to firefighters and hairdressers. There are 11 unique role play areas, each more exciting than the last.