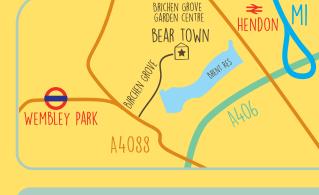

## AWARD-WINNING INDOOR ROLE PLAY VENUE FOR CHILDREN AGED 1–7 YEARS

LOCATED NEAR WEMBLEY NW9 8RY BOOK NOW: BEARTOWNLONDON.CO.UK

GOLD

BRONZE

## BOOKING

Open daily. Numbers are strictly limited, so pre-booking is essential. Visit our website to book a session.

Bear Town Exeter is our sister site situated between Exeter and Cullompton on the B3181.

BEAR TOWN, WESTCOTT, CULLOMPTON, DEVON, EXI5 IRZ

VISIT WEBSITE BEARTOWN COUK

A 5

BRONZE

AWARDS 202

FINDING US