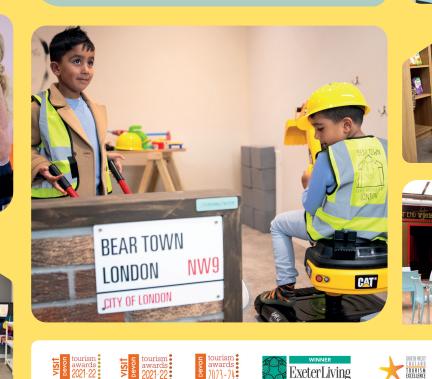

# ABOUT BEAR TOWN LONDON

Bear Town is a role play centre where young children can try a host of "grown up" jobs, from vets and builders to firefighters and hairdressers. There are 11 unique role play areas, each more exciting than the last.

At Bear Town there are no limits to imagination!

A W A R D S