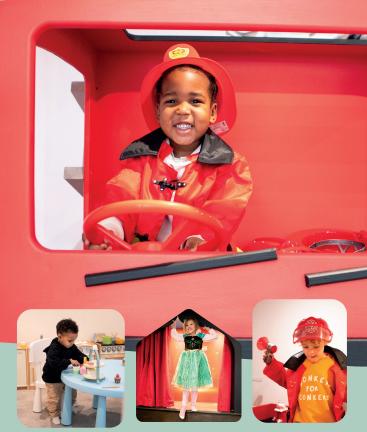

# EXPLORE BEAR TOWN LONDON!

Bear Town is an award-winning indoor role play venue which has been carefully created to help develop both gross and fine motor skills in children aged 1-7 years. Learning through play is key to all children's development so why not come and join the fun!

# ABOUT BEAR TOWN LONDON

Bear Town is a role play centre where young children can try a host of "grown up" jobs, from vets and builders to firefighters and hairdressers. There are 11 unique role play areas, each more exciting than the last.

At Bear Town there are no limits to imagination!

A W A R D S